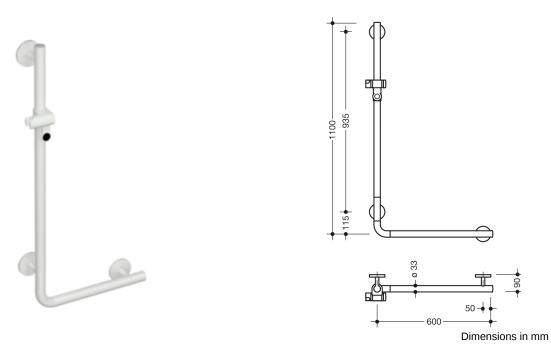

## **Properties**

L-shaped support rail with shower head holder System 800 K

- · vertical and horizontal rails joined to form an L-shape, with shower head holder
- made of high-quality polyamide in HEWI colours 98 (signal white) or 99 (pure white)
- shower head holder with black gripping zone
- with continuous, corrosion resistant steel core
- vertical length 1100 mm, horizontal length 600 mm, 90 mm deep, rail diameter 33 mm
- · wall connection with discreet supports (diameter 18 mm) perpendicular to wall and flat roses
- rose diameter 80 mm, cap height 13 mm
- shower head holder can be continuously tilted and, after pulling or pushing a large lever, its height can be adjusted
- conical adapter on shower head holder makes it easier to hook in the handheld shower head
- suitable for shower heads of various manufacturers
- easy installation due to individually installed mounting plates made of high-quality stainless steel for hanging the L-shaped support rail
- can be mounted in left hand or right hand position
- including non-corrosive HEWI fixing material.
- fulfils the ÖNORM B1600/1601 and SIA 500 requirements
- Please note when using with hanging seats: Compatibility check required.
- A detailed list of possible combinations of hand rails, L-shaped rails and shower handrails with matching hanging seats can be found in our online catalogue in the download area of the respective product.